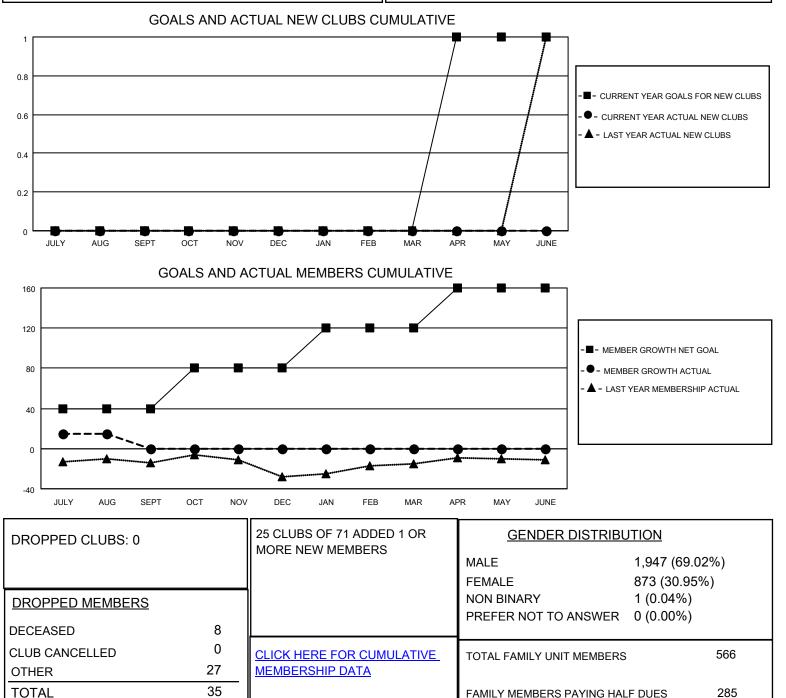

## LOCATION MINNESOTA

District 5M 8

Results as of: 8/31/2023

| Clubs                 |               |           |               | Members               |                          |                         |                                                    |
|-----------------------|---------------|-----------|---------------|-----------------------|--------------------------|-------------------------|----------------------------------------------------|
| RESULTS FOR 2023-2024 |               |           |               | RESULTS FOR 2023-2024 |                          |                         |                                                    |
| QUARTER               | NEW CLUB GOAL | NEW CLUBS | DROPPED CLUBS | QUARTER               | EMBER GROWTH NET<br>GOAL | MEMBER GROWTH<br>ACTUAL | DROPPED<br>MEMBERS ACTUAL<br>(including transfers) |
| JULY/AUG/SEPT         | 0             | 0         | 0             | JULY/AUG/SEPT         | 40                       | 53                      | 35                                                 |
| OCT/NOV/DEC           | 0             | 0         | 0             | OCT/NOV/DEC           | 40                       | 0                       | 0                                                  |
| JAN/FEB/MAR           | 0             | 0         | 0             | JAN/FEB/MAR           | 40                       | 0                       | 0                                                  |
| APR/MAY/JUNE          | 1             | 0         | 0             | APR/MAY/JUNE          | 40                       | 0                       | 0                                                  |